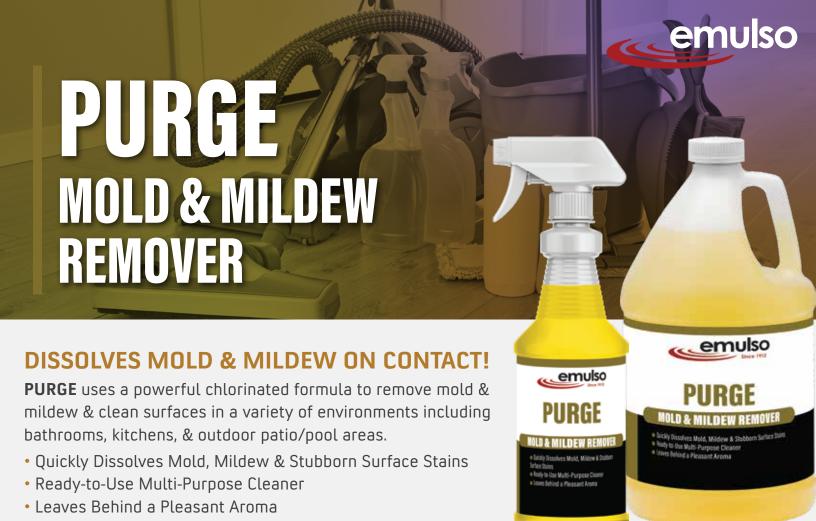

## **REVOLUTIONIZE YOUR CLEANING ROUTINE WITH PURGE!**

# TECHNICAL DETAILS

| SIZE  | PACKAGING     | LIQUID COLOR |
|-------|---------------|--------------|
| 32 OZ | 12/32 OZ CASE | YELLOW       |
| 1 GL  | 4/1 GL CASE   | YELLOW       |

Have a whole lot more to clean? Call us today to learn about our line of products! 1-877-4-EMULSO